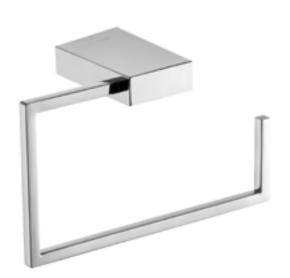

### Accessory

TOWEL RING QU82A Stainless Steel 304/316 B 80×20mm L 188mm H 124.2mm Colors Available