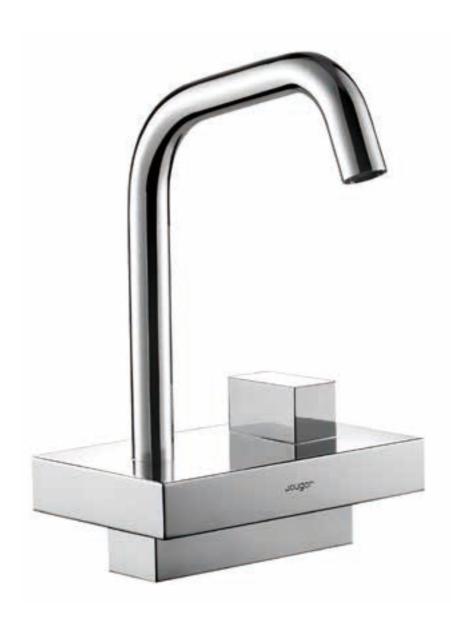

## Bathroom

BASIN FAUCET QU21A Stainless Steel 304/316 L 120mm W 180mm H 111mm Colors Available