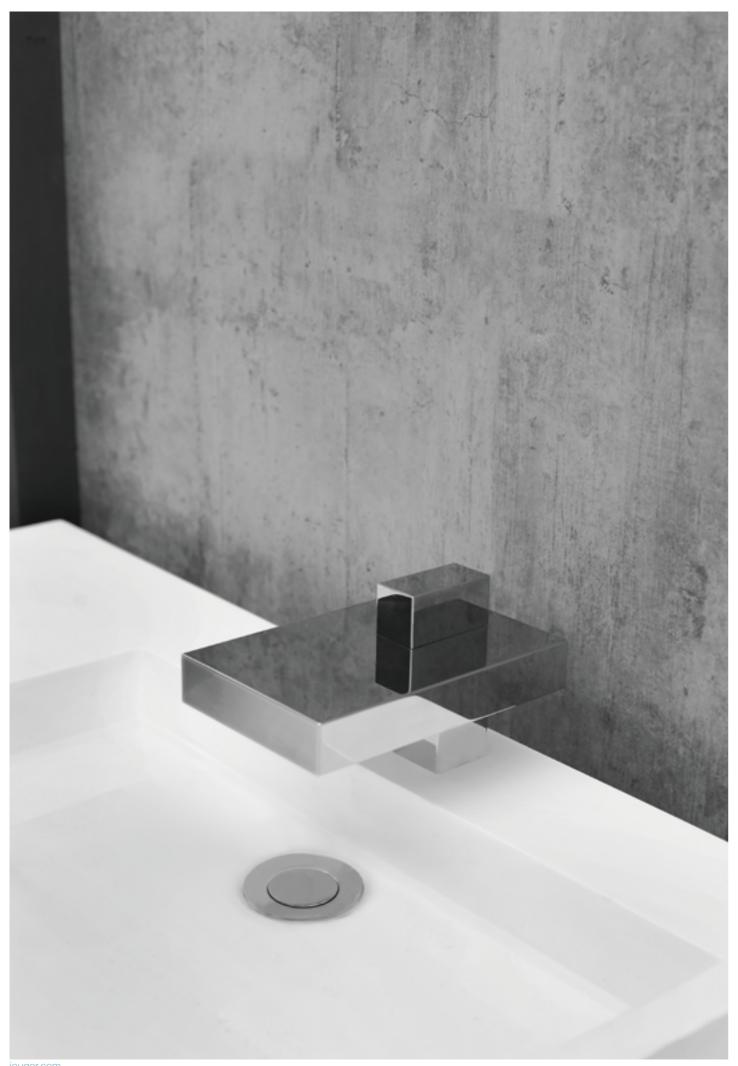

## Bathroom

BASIN FAUCET QU21A Stainless Steel 304/316 L 120mm W 180mm H 111mm Colors Available