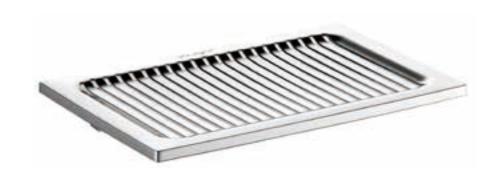

### Accessory

SOAP HOLDER QU83A Stainless Steel 304/316 L 150mm W 100mm Colors Available