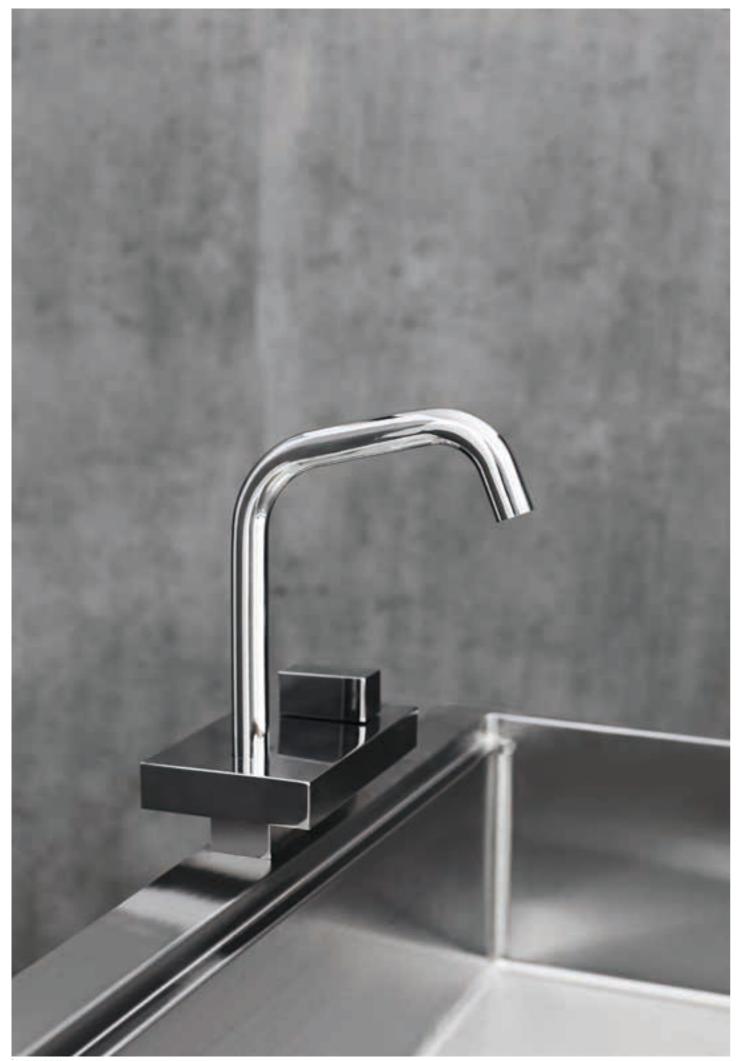

jougor.com

Kitchen

KITCHEN FAUCET QU11A Stainless Steel 304/316 W 215.9mm H 272.3mm Colors Available