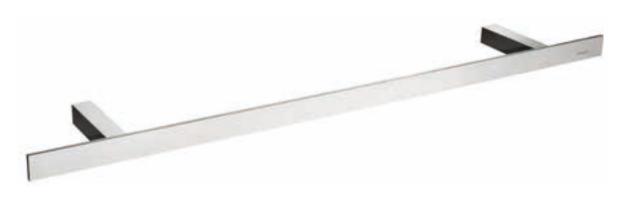

### Accessory

TOWEL RACK QU84A Stainless Steel 304/316 L 700mm Colors Available

43

jougor.com