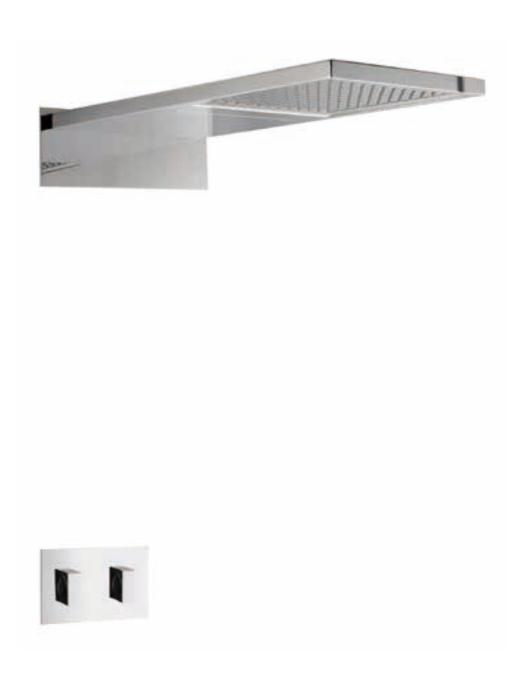

## Shower System

SHOWER SET
Overhead shower setting: Power Rain, Waterfall
QU41A
Stainless Steel 304/316
Colors Available