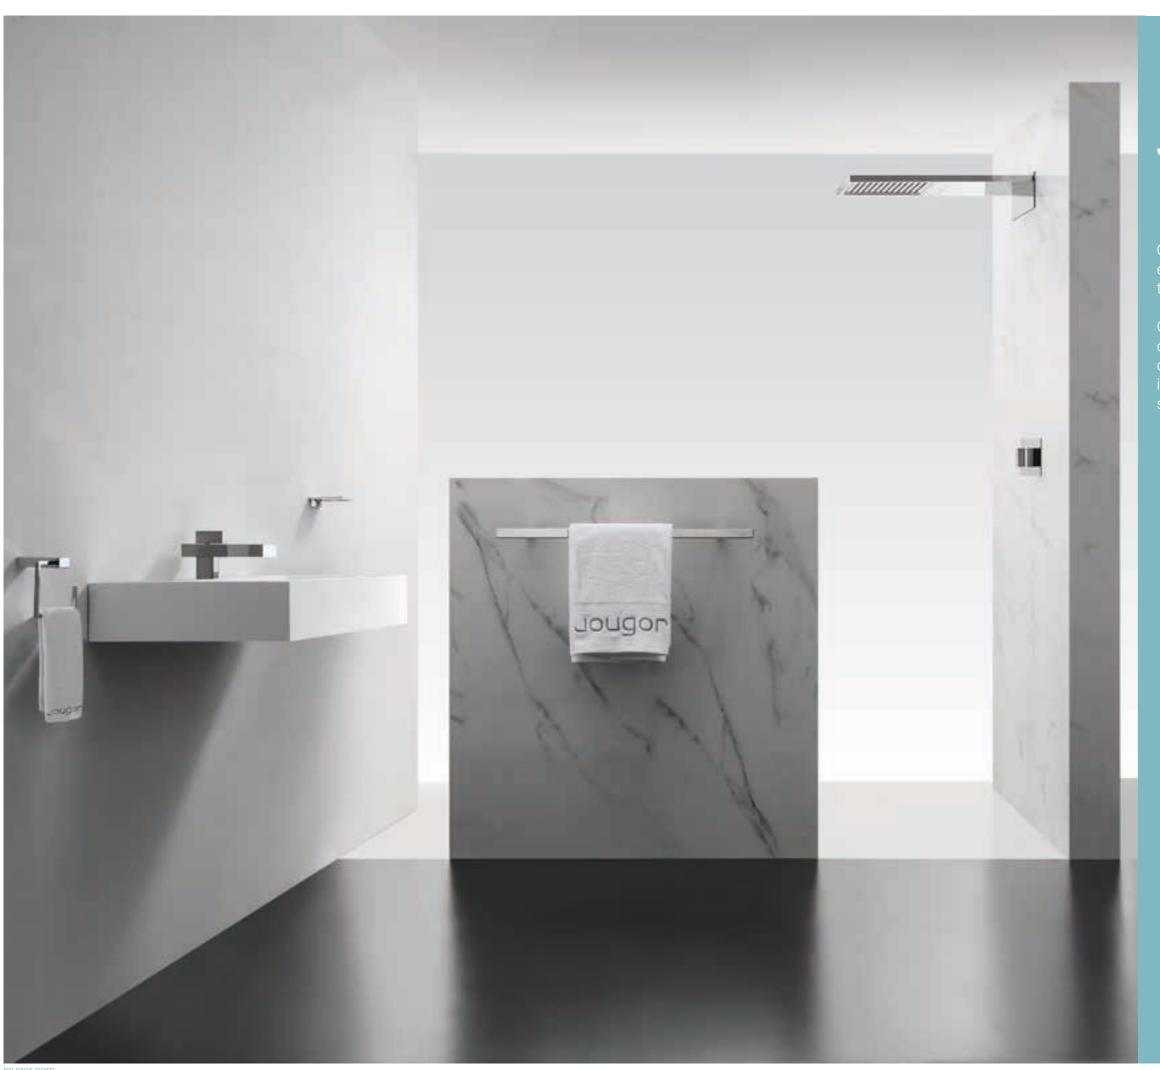

QUADRA is a uniformed bathroom range that exploits the precision engineering and polishing techniques of Jougor.

Created as part of the in-house collection its clean lines are minimal but the product range diverse. Designed as a versatile modular system it sits well within a multitude of interior design solutions.

## Jougor Quadra