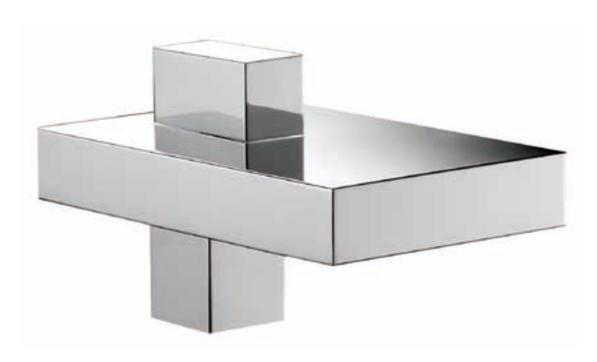

## Bathroom

BASIN FAUCET QU21A Stainless Steel 304/316 L 120mm W 180mm H 111mm Colors Available