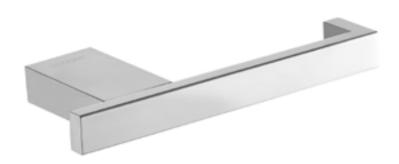

### Accessory

TOILET PAPER HOLDER QU81A Stainless Steel 304/316 L 175mm W 80mm Colors Available