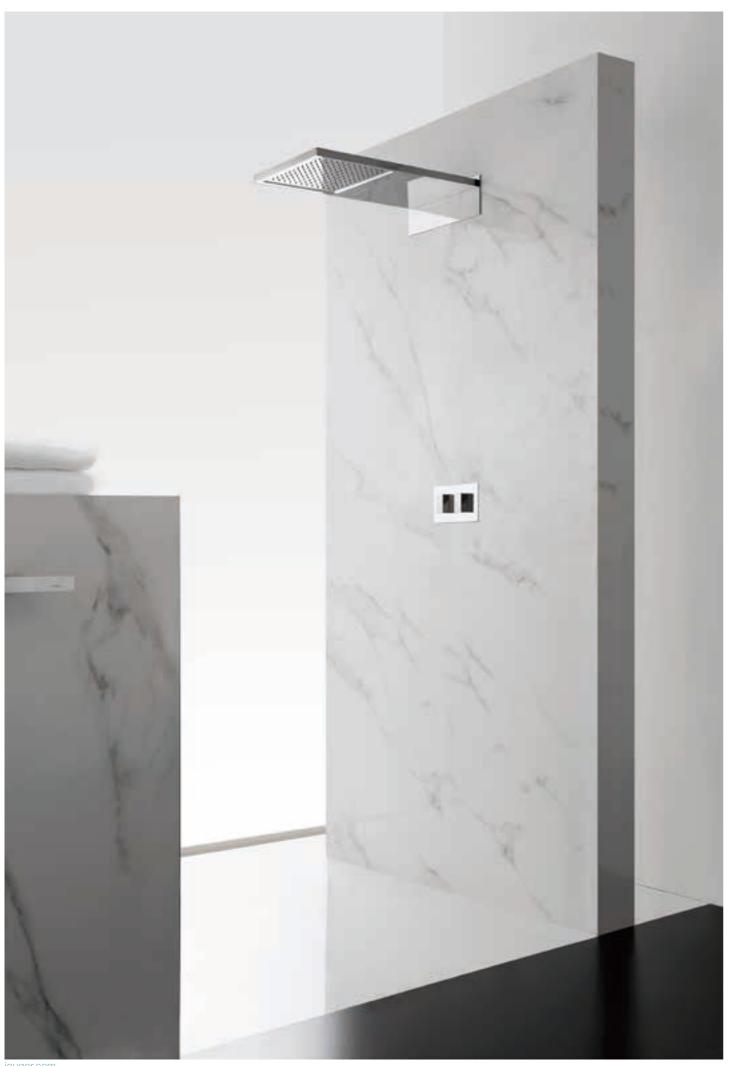

## Shower System

SHOWER SET
Overhead shower setting: Power Rain, Waterfall
QU41A
Stainless Steel 304/316
Colors Available