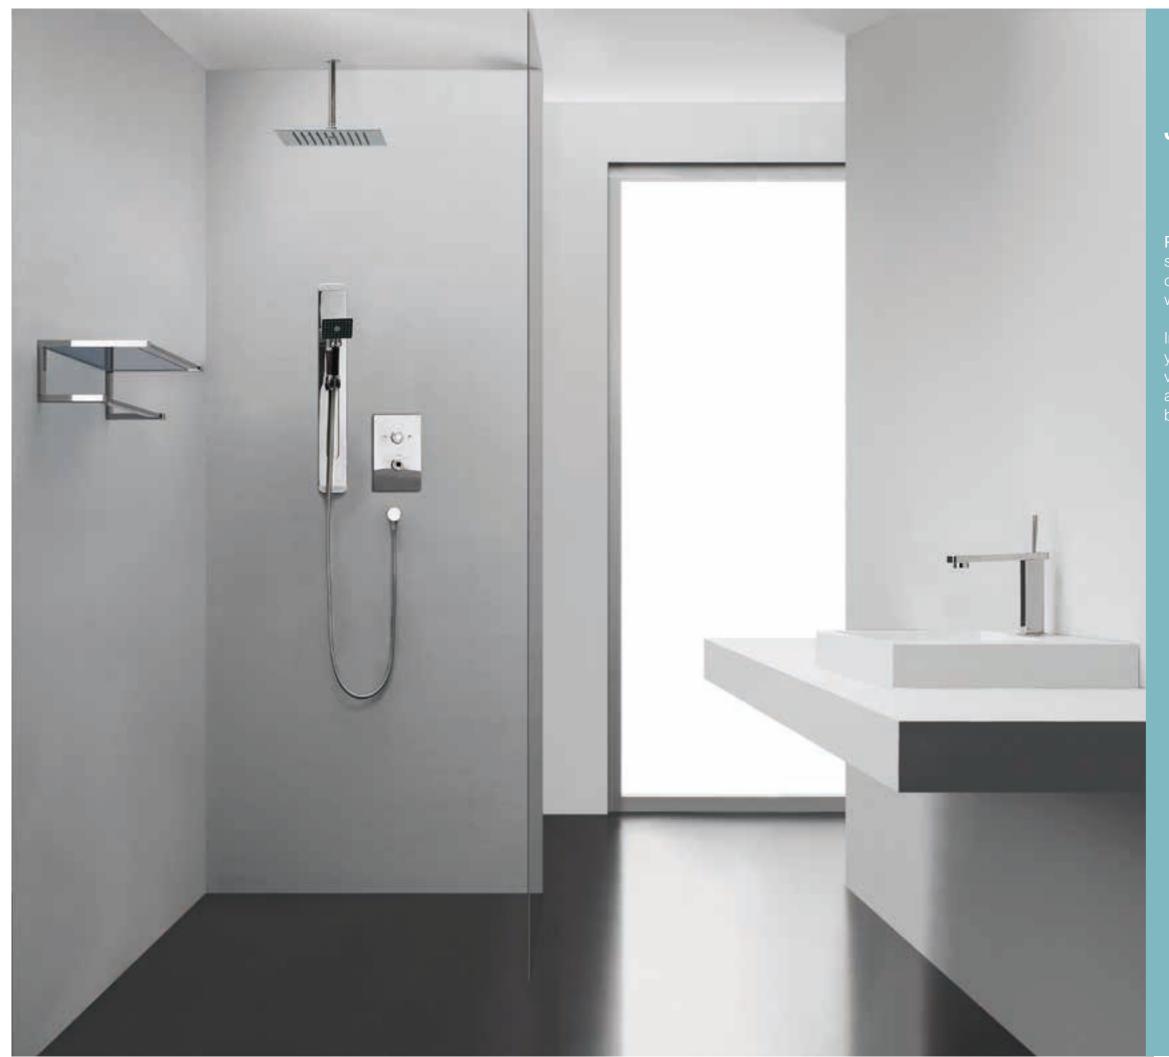

## Jougor Pioneer

Shower System

SHOWER SET Overhead shower setting: Power Rain Handshower setting: Power Rain Pl41A Stainless Steel 304/316 Colors Available

## Jougor Pioneer

Accessory

TOWEL HOLDER PI81A Stainless Steel 304/316 L 680mm W 263mm H 130mm Colors Available