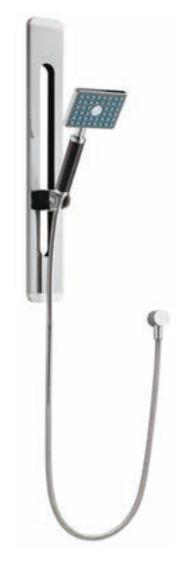

## Jougor Pioneer

Shower System

SHOWER SET Overhead shower setting: Power Rain Handshower setting: Power Rain Pl41A Stainless Steel 304/316 Colors Available