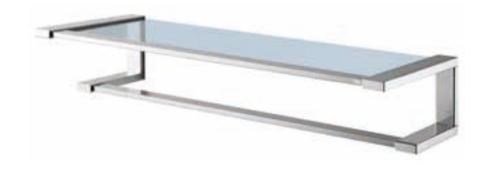

## Jougor Pioneer

Accessory

TOWEL HOLDER PI81A Stainless Steel 304/316 L 680mm W 263mm H 130mm Colors Available