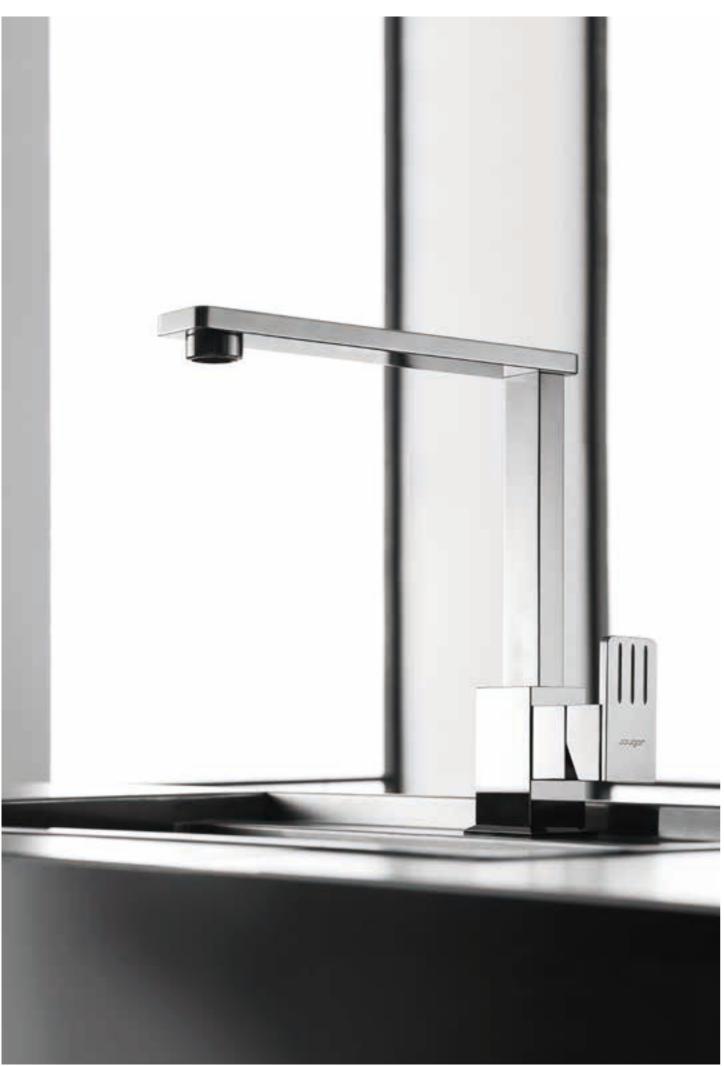

## Kitchen

KITCHEN FAUCET PI11A Stainless Steel 304/316 W 257.5mm H 278mm Colors Available

jougor.com