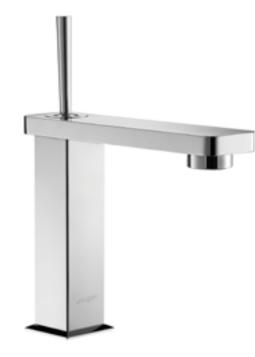

#### Bathroom

BASIN FAUCET PI22A/PI23A Stainless Steel 304/316 W 175mm H 250.6mm/352mm Colors Available