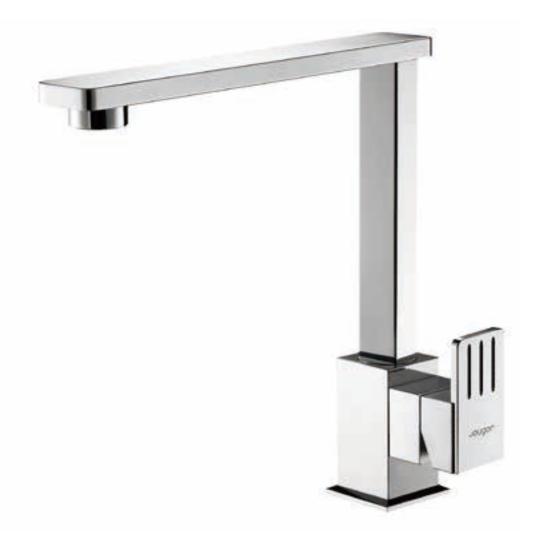

## Kitchen

KITCHEN FAUCET PI11A Stainless Steel 304/316 W 257.5mm H 278mm Colors Available

jougor.com