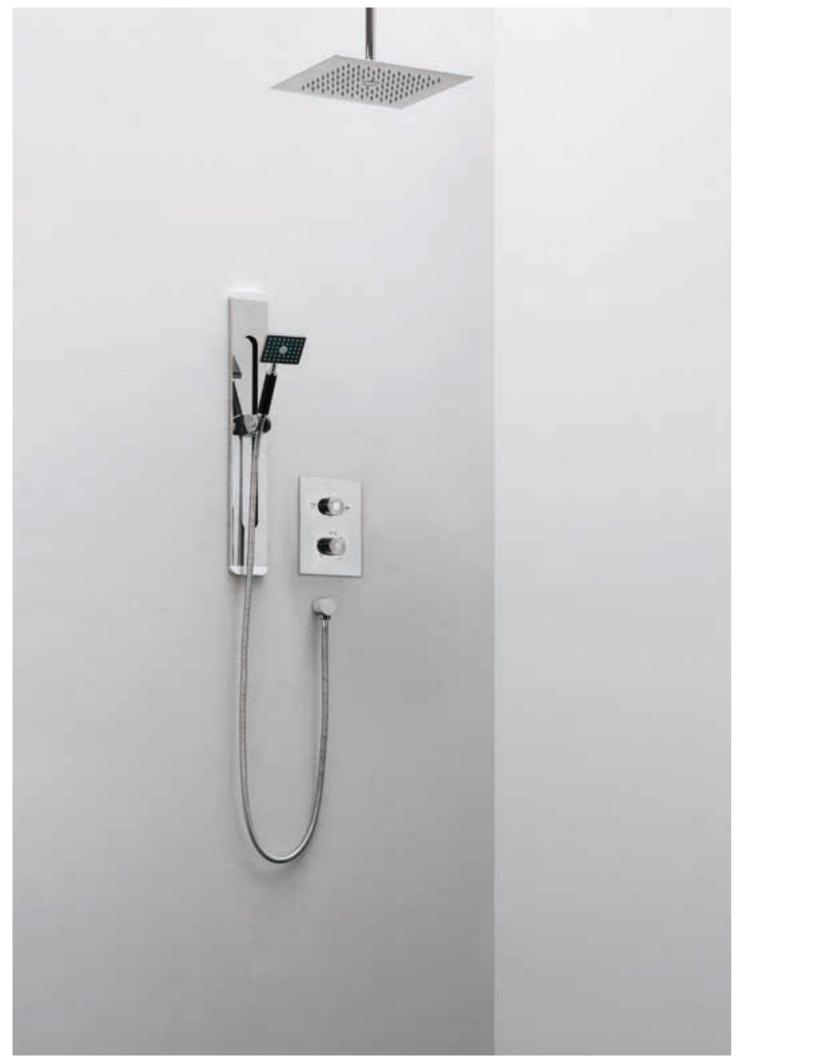

## Jougor Pioneer

Shower System

SHOWER SET Overhead shower setting: Power Rain Handshower setting: Power Rain Pl41A Stainless Steel 304/316 Colors Available