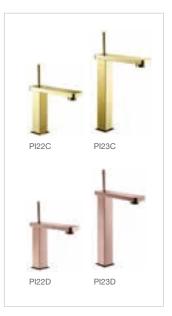

#### Bathroom

BASIN FAUCET PI22A/PI23A Stainless Steel 304/316 W 175mm H 250.6mm/352mm Colors Available