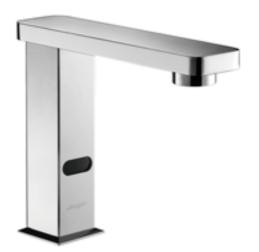

#### Bathroom

BASIN FAUCET Sensor faucet PI21A Stainless Steel 304/316 W 174mm H 173mm Colors Available