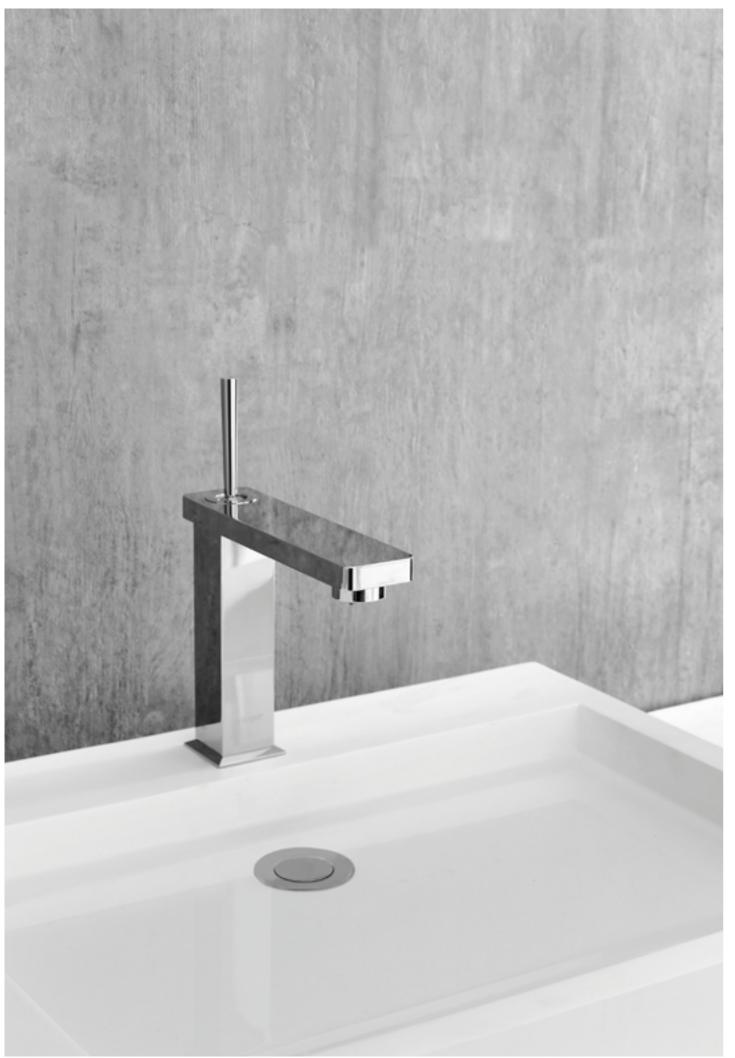

#### Bathroom

BASIN FAUCET PI22A/PI23A Stainless Steel 304/316 W 175mm H 250.6mm/352mm Colors Available