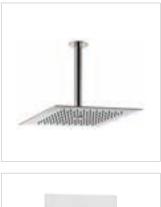

## Jougor Pioneer

Shower System

SHOWER SET Overhead shower setting: Power Rain Handshower setting: Power Rain Pl41A Stainless Steel 304/316 Colors Available