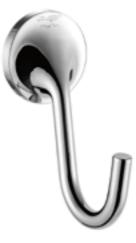

# Shower System

SHOWER SET Overhead shower setting: Power Rain Handshower setting: Power Rain,Massage,Mist MY41A Stainless Steel 304/316 Colors Available

Accessory

HOOK MY81A Stainless Steel 304/316 B Ø50mm W 80.7mm H 110mm Colors Available