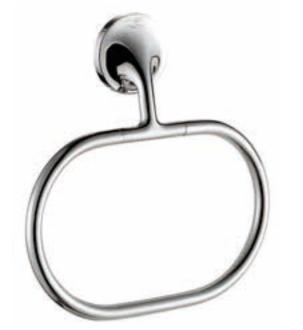

Accessory

TOILET PAPER HOLDER MY82A Stainless Steel 304/316 B Ø50mm L 150mm W 102.5mm Colors Available

Jougor MY

Accessory

TOWEL RING MY83A Stainless Steel 304/316 B Ø50mm L 180mm W 118mm Colors Available