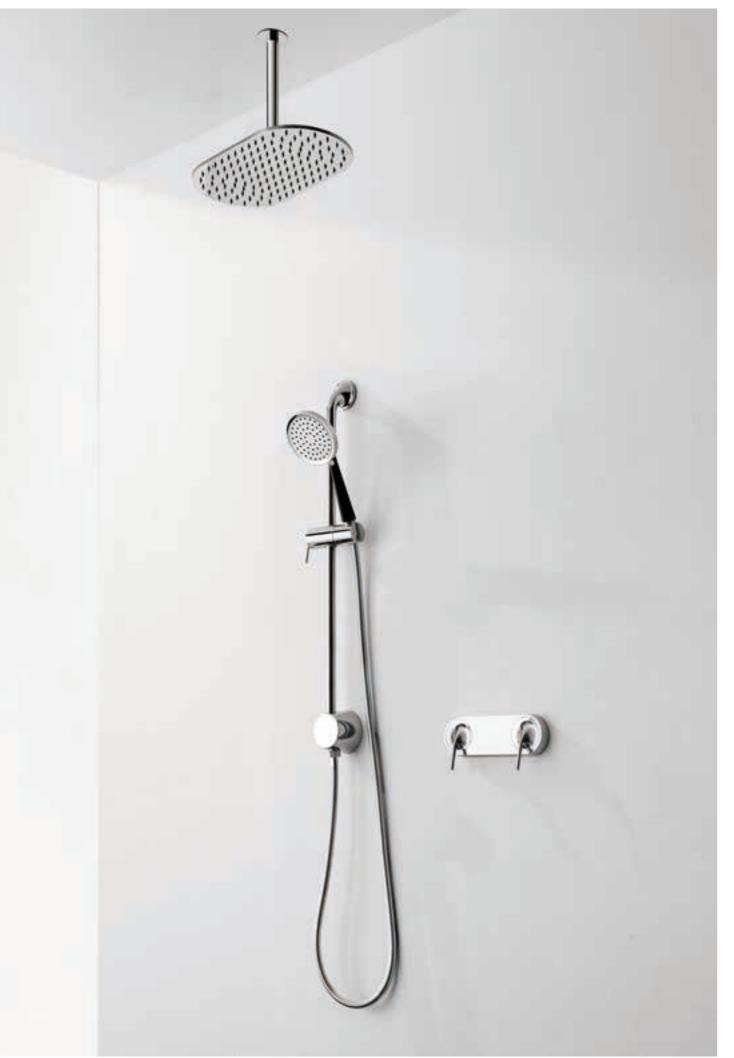

# Shower System

SHOWER SET Overhead shower setting: Power Rain Handshower setting: Power Rain,Massage,Mist MY41A Stainless Steel 304/316 Colors Available

Accessory

HOOK MY81A Stainless Steel 304/316 B Ø50mm W 80.7mm H 110mm Colors Available