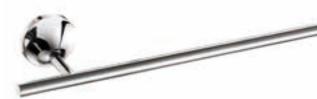

# Jougor MY

Accessory

TOWEL RACK MY85A Stainless Steel 304/316 L 700mm Colors Available