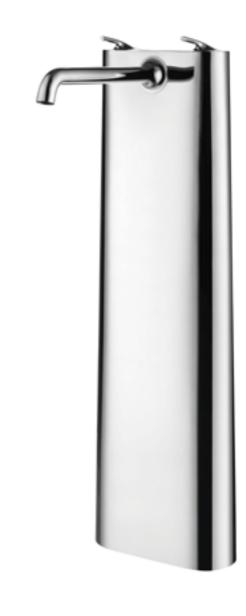

#### Bathroom

BATHTUB FAUCET Floor standing MY32A Stainless Steel 304/316 L 218mm W 300mm H 823.5mm Colors Available