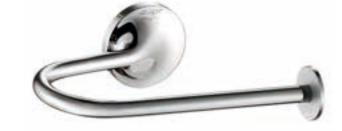

Accessory

TOILET PAPER HOLDER MY82A Stainless Steel 304/316 B Ø50mm L 150mm W 102.5mm Colors Available

Jougor MY

Accessory

TOWEL RING MY83A Stainless Steel 304/316 B Ø50mm L 180mm W 118mm Colors Available