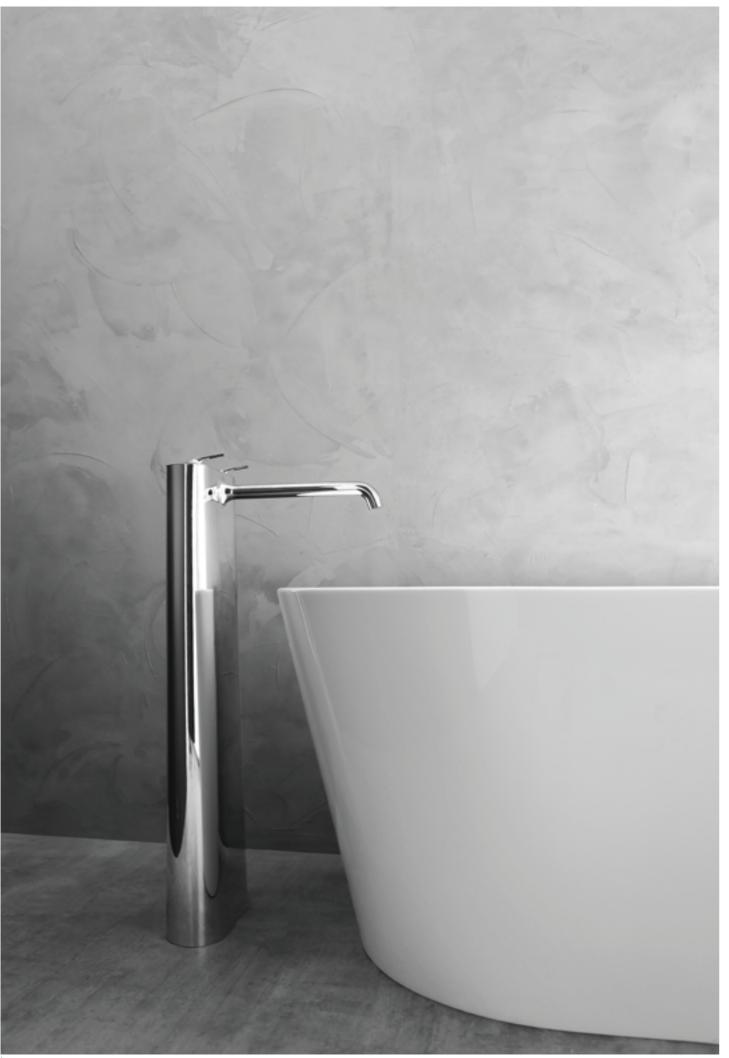

#### Bathroom

BATHTUB FAUCET Floor standing MY32A Stainless Steel 304/316 L 218mm W 300mm H 823.5mm Colors Available