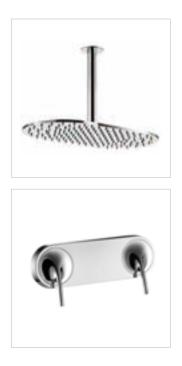

# Shower System

SHOWER SET Overhead shower setting: Power Rain Handshower setting: Power Rain,Massage,Mist MY41A Stainless Steel 304/316 Colors Available

Accessory

HOOK MY81A Stainless Steel 304/316 B Ø50mm W 80.7mm H 110mm Colors Available