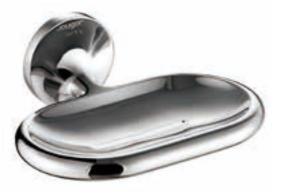

Accessory

TOILET PAPER HOLDER MY82A Stainless Steel 304/316 B Ø50mm L 150mm W 102.5mm Colors Available

Jougor MY

Accessory

TOWEL RING MY83A Stainless Steel 304/316 B Ø50mm L 180mm W 118mm Colors Available