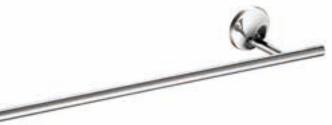

# Jougor MY

Accessory

TOWEL RACK MY85A Stainless Steel 304/316 L 700mm Colors Available