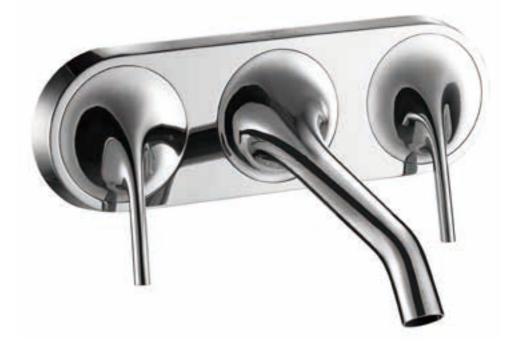

## Bathroom

BATHROOM FAUCET MY31A Stainless Steel 304/316 C 150mm W 155mm H 100mm Colors Available