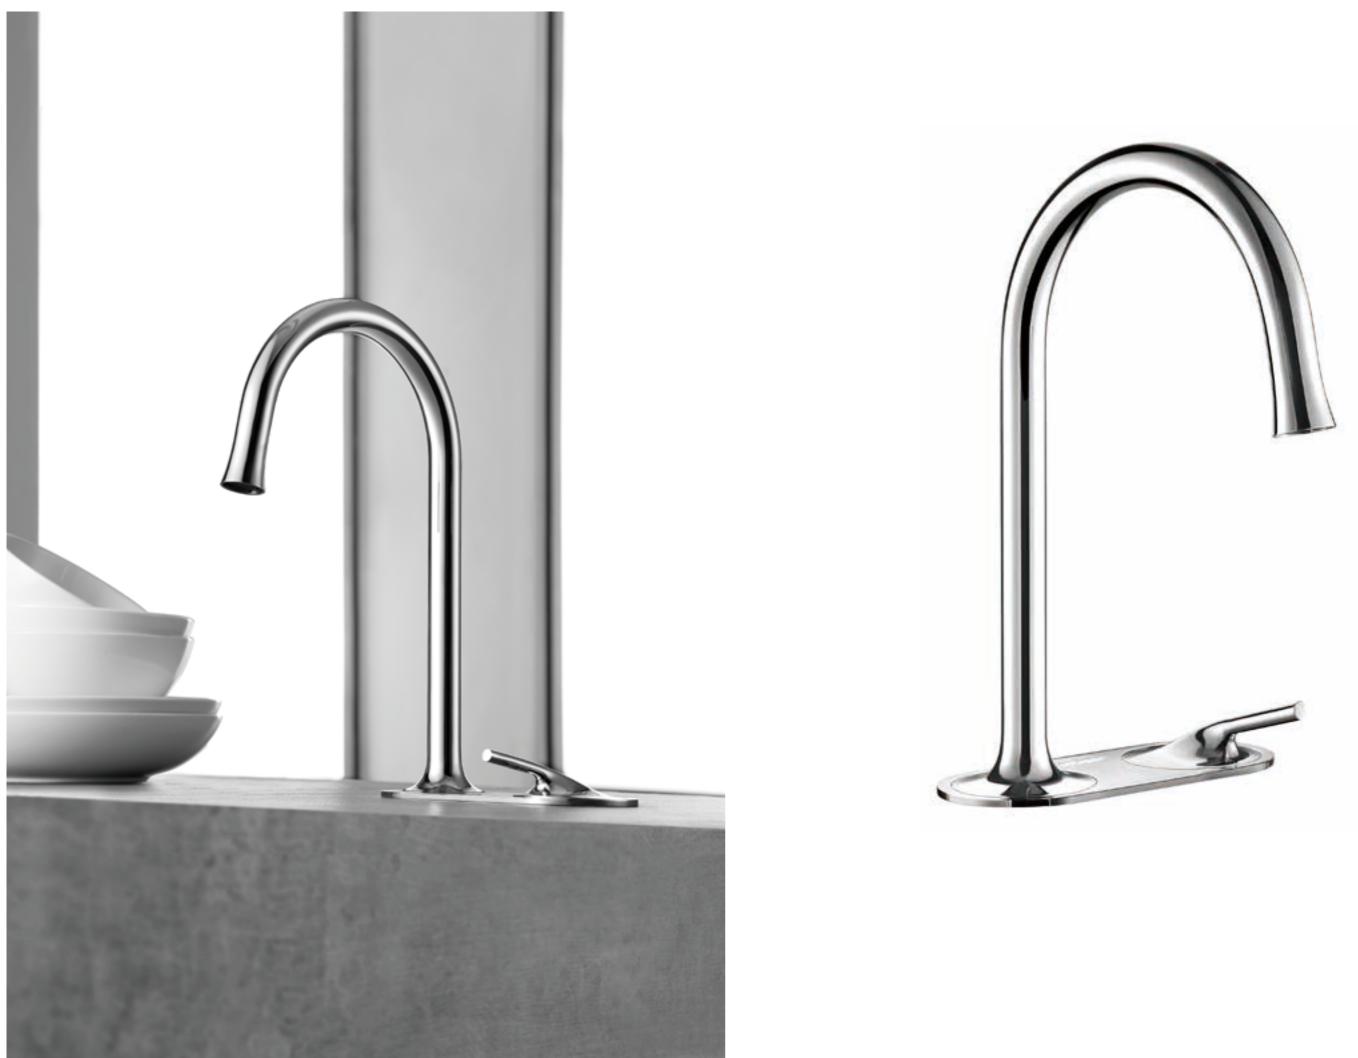

# Kitchen

KITCHEN FAUCET MY11A Stainless Steel 304/316 C 102mm W 203mm H 260mm Colors Available