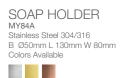

Accessory

TOILET PAPER HOLDER MY82A Stainless Steel 304/316 B Ø50mm L 150mm W 102.5mm Colors Available

Jougor MY

Accessory

TOWEL RING MY83A Stainless Steel 304/316 B Ø50mm L 180mm W 118mm Colors Available