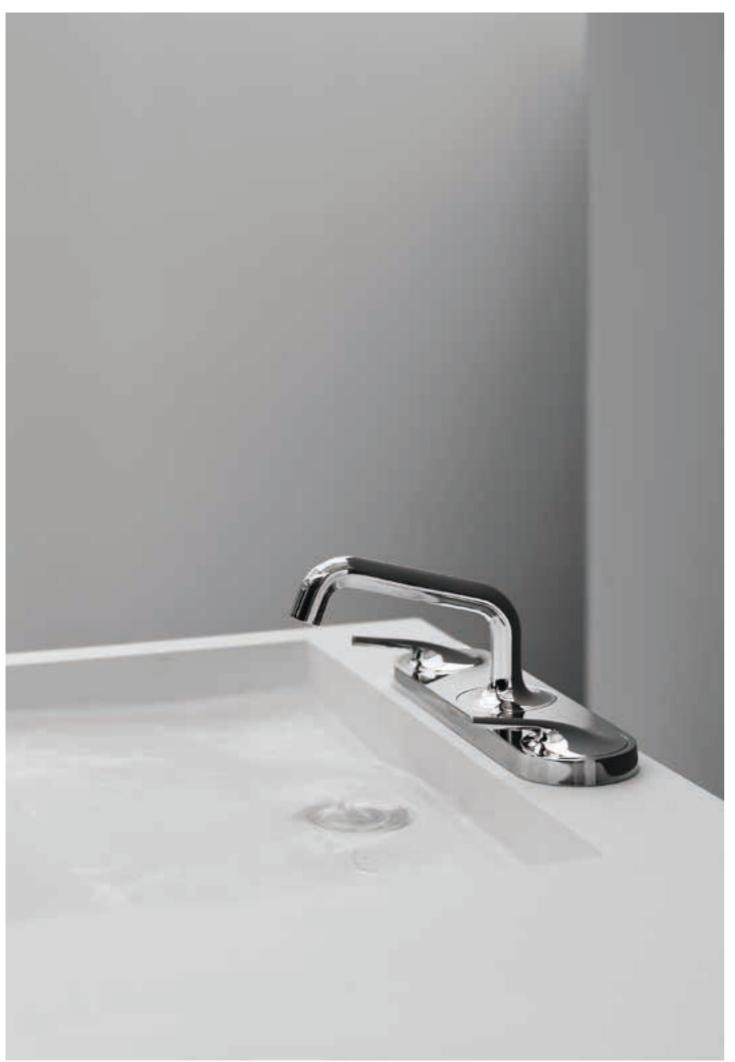

## Bathroom

BASIN FAUCET MY22A Stainless Steel 304/316 C 102mm W 165mm H 98.5mm Colors Available