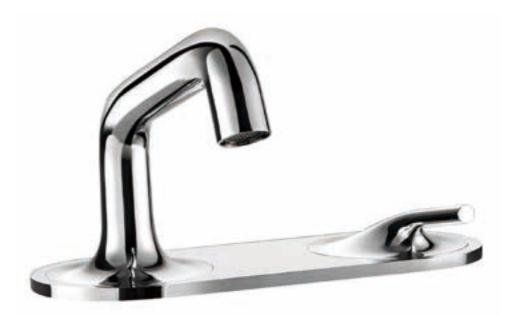

## Bathroom

BASIN FAUCET MY22A Stainless Steel 304/316 C 102mm W 165mm H 98.5mm Colors Available