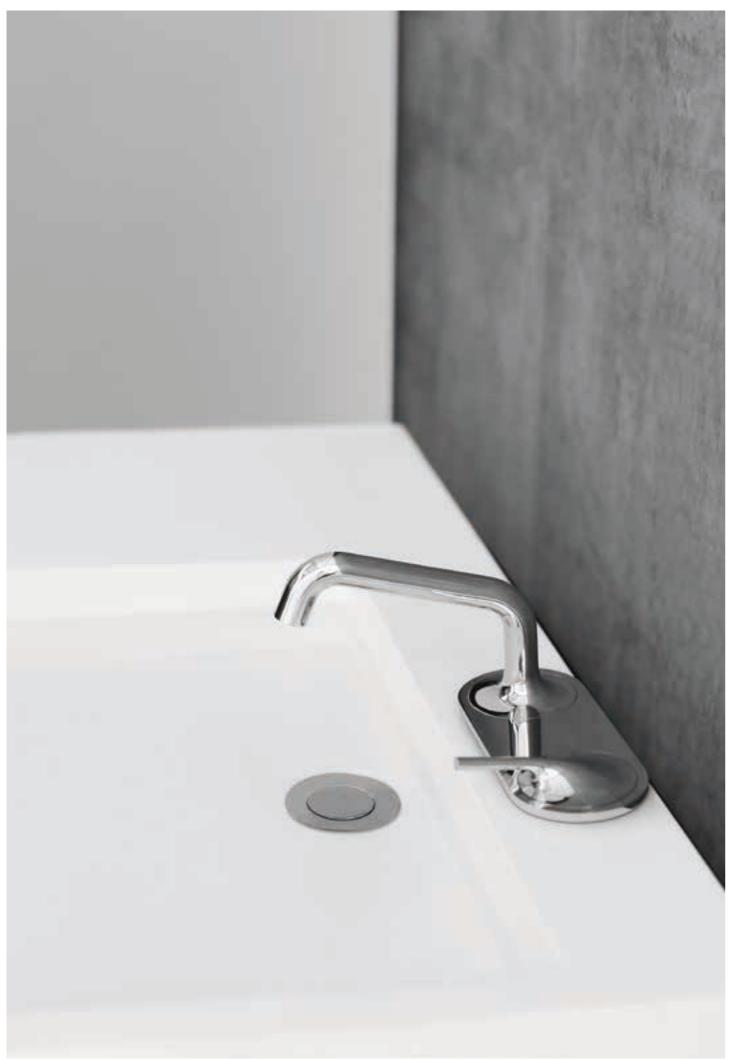

## Bathroom

BASIN FAUCET MY21A Stainless Steel 304/316 C 204mm W 160mm H 108.5mm Colors Available