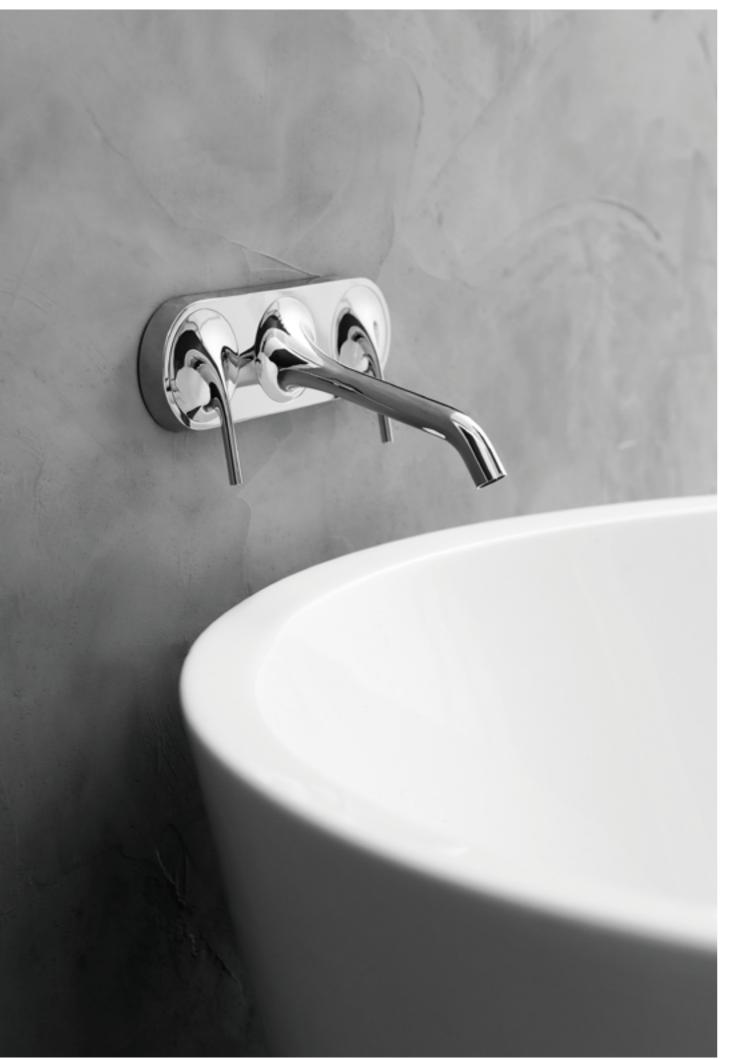

## Bathroom

BATHROOM FAUCET MY31A Stainless Steel 304/316 C 150mm W 155mm H 100mm Colors Available