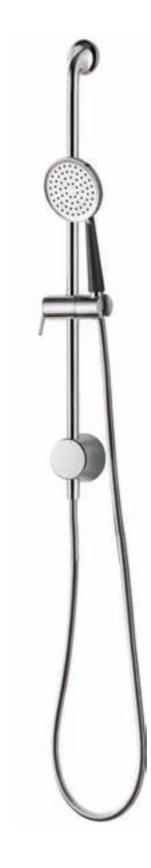

# Shower System

SHOWER SET Overhead shower setting: Power Rain Handshower setting: Power Rain,Massage,Mist MY41A Stainless Steel 304/316 Colors Available

Accessory

HOOK MY81A Stainless Steel 304/316 B Ø50mm W 80.7mm H 110mm Colors Available