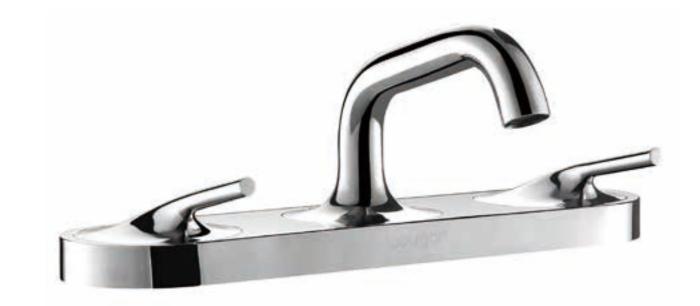

## Bathroom

BASIN FAUCET MY22A Stainless Steel 304/316 C 102mm W 165mm H 98.5mm Colors Available