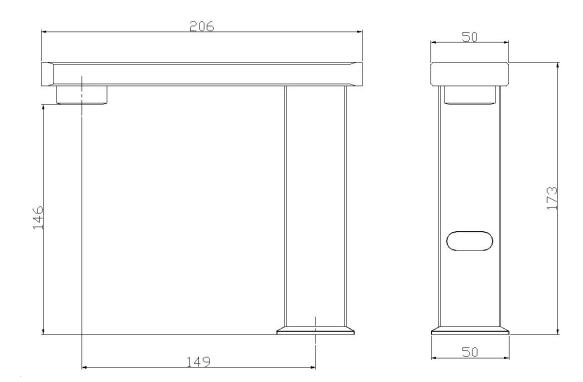

# **Basin Faucet**

PI21A

#### Jougor Pioneer

## **Technical Information**

Material: Stainless Steel 304/316 Surface Treatment: Mirror polishing Cartridge: Sedal/Kerox Ceramic Cartridge Cartridge Life Span:  $\geq$ 800,000 times Aerator: Neoperl Swirling Component Life Span:  $\geq$ 80,000 times Pressure: 0.1~1MPa Flow Rate:  $3\leq$ Q $\leq$ 9L/Min Hose: G1/2, SS 304 Braided Hose Mounting Hole Size: Ø35mm Installation Type: Deck mounted Weight: 1.45Kg