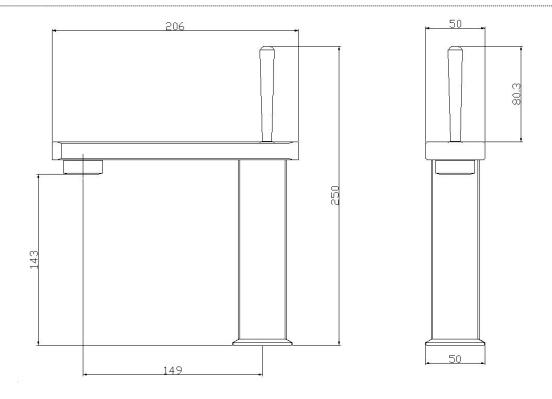

# **Basin Faucet**

### PI22A

#### Jougor Pioneer

.

## **Technical Information**

Material: Stainless Steel 304/316 Surface Treatment: Mirror polishing Cartridge: Sedal/Kerox Ceramic Cartridge Cartridge Life Span: ≥800,000 times Aerator: Neoperl Swirling Component Life Span: ≥80,000 times Pressure: 0.1~1MPa Flow Rate: 3≤Q≤7.5L/Min Hose: G1/2, SS 304 Braided Hose Mounting Hole Size: Ø35mm Installation Type: Deck mounted Weight: 1.55Kg