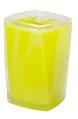

### Anho Item # BPO-2209-1B:

Description: Toothbrush Holder Product Size: 7.3x7.3x11.3cm Material: Polystyrene (PS)

Finishing: Any color according to customer's need

Packaging: 1 pc/ inner box