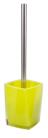

# Anho Item # BPO-2209-1E:

Description: Toilet Brush Product Size: 9.4x9.4x36.8cm Material: Polystyrene (PS)

Finishing: Any color according to customer's need

Packaging: 1 pc/ inner box