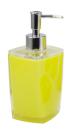

### Anho Item # BPO-2209-1A:

Description: Soap Dispenser Product Size: 8.2x7.3x16.6cm Material: Polystyrene (PS)

Finishing: Any color according to customer's need

Packaging: 1 pc/ inner box