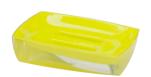

## Anho Item # BPO-2209-1D:

Description: Soap Dish

Product Size: 11.4x7.5x2.2cm Material: Polystyrene (PS)

Finishing: Any color according to customer's need

Packaging: 1 pc/ inner box