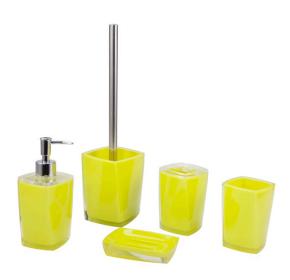

### Bathroom Set - BPO-2209

### Anho Item # BPO-2209-1A:

Description: Soap Dispenser Product Size: 8.2x7.3x16.6cm Material: Polystyrene (PS)

Finishing: Any color according to customer's need

Packaging: 1 pc/ inner box

### Anho Item # BPO-2209-1B:

Description: Toothbrush Holder Product Size: 7.3x7.3x11.3cm Material: Polystyrene (PS)

Finishing: Any color according to customer's need

Packaging: 1 pc/ inner box

### Anho Item # BPO-2209-1C:

Description: Tumbler

Product Size: 7.3x7.3x10.8cm Material: Polystyrene (PS)

Finishing: Any color according to customer's need

Packaging: 1 pc/ inner box

## Anho Item # BPO-2209-1D:

Description: Soap Dish

Product Size: 11.4x7.5x2.2cm Material: Polystyrene (PS)

Finishing: Any color according to customer's need

Packaging: 1 pc/ inner box

# Anho Item # BPO-2209-1E:

Description: Toilet Brush Product Size: 9.4x9.4x36.8cm Material: Polystyrene (PS)

Finishing: Any color according to customer's need

Packaging: 1 pc/ inner box