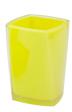

### Anho Item # BPO-2209-1C:

Description: Tumbler

Product Size: 7.3x7.3x10.8cm Material: Polystyrene (PS)

Finishing: Any color according to customer's need

Packaging: 1 pc/ inner box